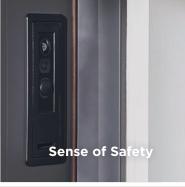

## **Empowering the door to** do more.

With a built-in Ring Video Doorbell, Yale smart lock, motionsensing security LED lights and a smartphone app, safety has never been smarter.

# **Constant connection. Endless convenience.**

Interface with your door from anywhere and know what's happening at your home anytime. Watch comings and goings, turn lights on without lifting a finger, and lock or unlock your door whether you're home or away with a tap on your smartphone.