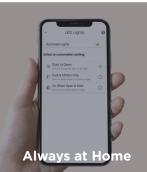

# A front door that always has your back.

The Masonite M-Pwr smartphone app lets you turn your lights on and off, and tells you if your door is open or closed — so you can be in control from any location at any time.