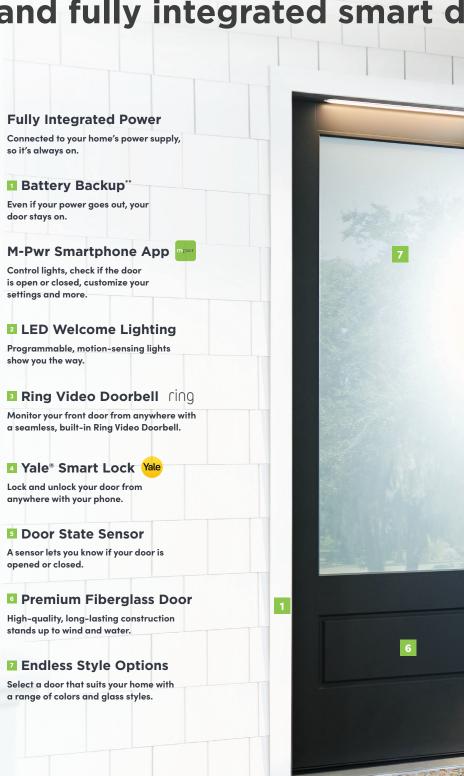

#### Power that never runs out.

A tech-powered, fully integrated door with an emergency backup battery\*\* means your door will always be on.

\*\*Battery backup device lasts up to 24 hours per full charge.

# A front door that always has your back.

The Masonite M-Pwr smartphone app lets you turn your lights on and off, and tells you if your door is open or closed — so you can be in control from any location at any time.

### A look that's built to last.

Masonite M-Pwr Smart Doors prove that tough can be beautiful, with excellent performance in inclement weather conditions and numerous glass and style options. With the beauty of real wood and the durability of fiberglass, these doors won't rot, warp or crack. It's an investment that will look great for years to come.

10-year limited warranty

Your investment is covered and built to last

Entire door system is crafted with performance materials an

settings and more.

opened or closed.