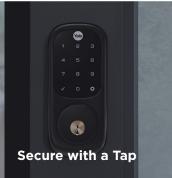

## **Empowering the door to** do more.

With a built-in Ring Video Doorbell, Yale smart lock, motionsensing security LED lights and a smartphone app, safety has never been smarter.

# **Constant connection. Endless convenience.**

Interface with your door from anywhere and know what's happening at your home anytime. Watch comings and goings, turn lights on without lifting a finger, and lock or unlock your door whether you're home or away with a tap on your smartphone.