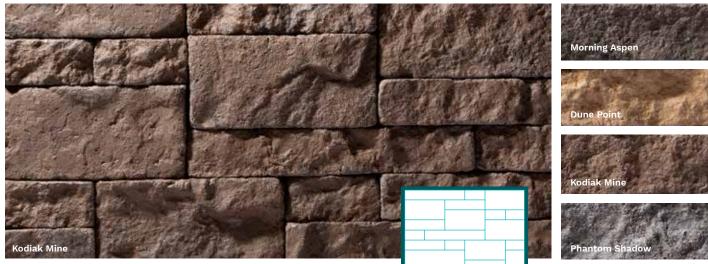

## Capital Sky STYLE

90 degree outside corner pieces are available for each style and color combination.

MOISTURE IMPERMEABLE

QUICK INSTALL

INFUSED COLOR THROUGHOUT

evolvestone.com | +1 (703) 646-8090