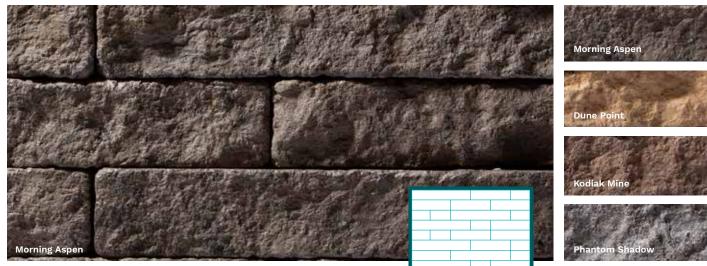

## **District View STYLE**

Universal sill pieces are available in all four colors and can be installed with any of our stone styles.