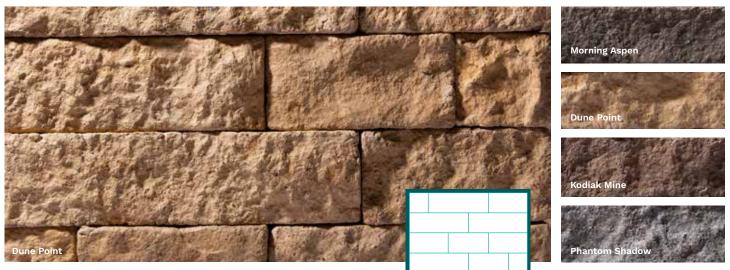

## **District View STYLE**

Universal sill pieces are available in all four colors and can be installed with any of our stone styles.