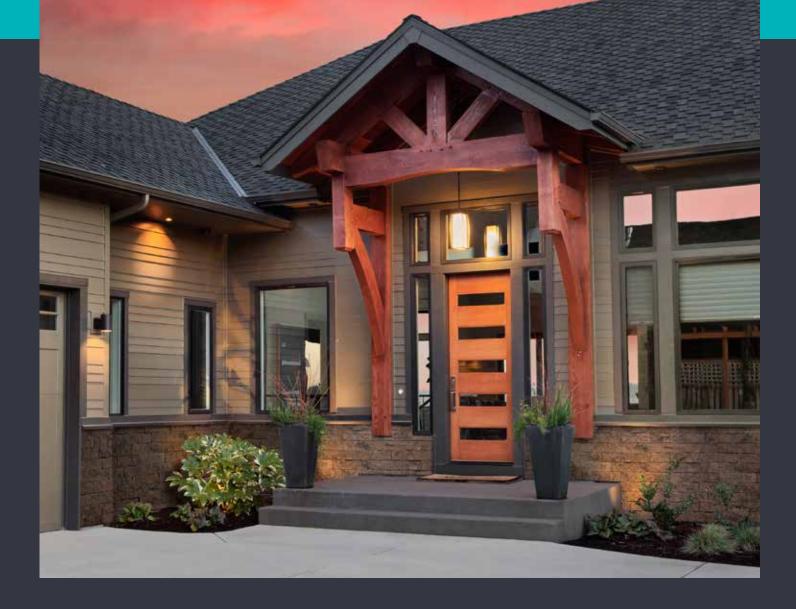

is the most innovative stone siding product to date, surpassing its predecessors in value, ease, and accessibility. Formulated from patented Evolve Material, it is the very first stone cladding that can be face nailed in the same fashion as traditional siding, reducing installation time dramatically. Like real stone, this proprietary material holds its color throughout, so it can be cut to fit on-site while maintaining the highest appearance standards.

### Georgetown Run STYLE

COLORS

COLORS



## **District View STYLE**





Universal sill pieces are available in all four colors and can be installed with any of our stone styles.



### National True STYLE-

COLORS

COLORS



## Capital Sky STYLE



90 degree outside corner pieces are available for each style and color combination.









MOISTURE IMPERMEABLE



QUICK INSTALL



INFUSED COLOR THROUGHOUT



evolvestone.com | +1 (703) 646-8090