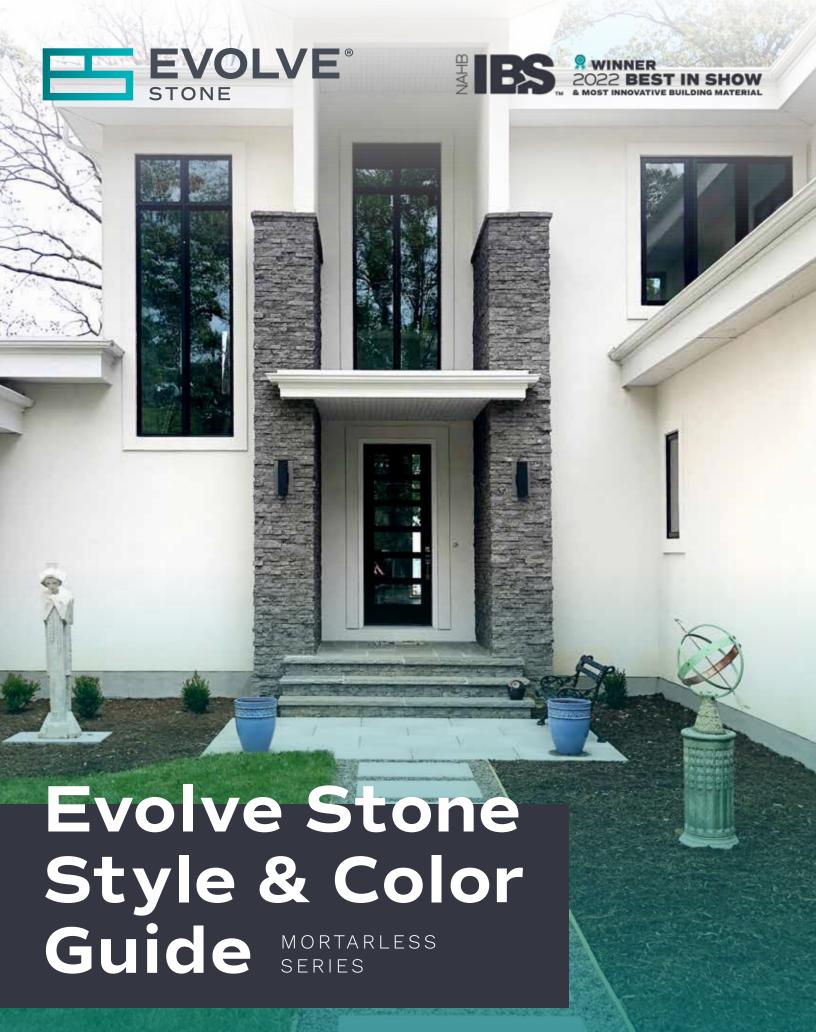

# The Future of Stone

The next evolution in decorative stone is here. Evolve Stone<sup>®</sup> is the most innovative stone siding product to date, surpassing its predecessors in value, ease, and accessibility. Formulated from patented Evolve Material, it is the very first stone cladding that can be face nailed in the same fashion as traditional siding, reducing installation time dramatically. Like real stone, this proprietary material holds its color throughout, so it can be cut to fit on-site while maintaining the highest appearance standards.

### Georgetown Run STYLE

COLORS

COLORS



## **District View STYLE**





Universal sill pieces are available in all four colors and can be installed with any of our stone styles.



### National True STYLE-

COLORS

COLORS



## Capital Sky